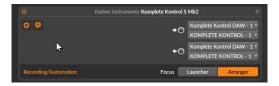

Whether Automation and Note recording is targeting the Arranger or the Launcher can be defined in Preferences > Controllers.