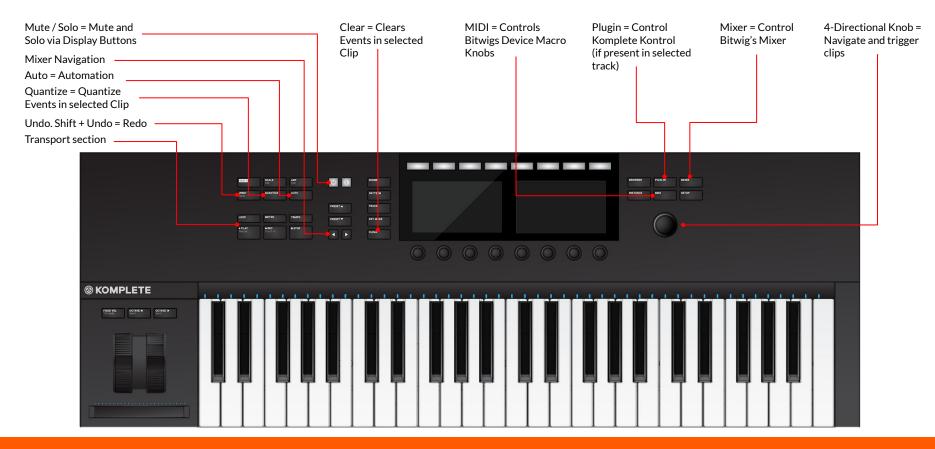

## **Overview**

## Transport section

| Loop:       | Activate Loop      |
|-------------|--------------------|
| Metro:      | Activate Metronome |
| Tempo:      | Adjust Tempo       |
| Play:       | Start Playback     |
| Stop:       | Stop Playback      |
| Shift+Play: | Restart            |

In Arranger Mode:

| REC:       | Enables Recording        |
|------------|--------------------------|
| Shift+REC: | Toggles Arranger Overdub |

In Launcher Mode:

REC and SHIFT+REC are the same: Toggle Launcher Overdub

Whether Automation and Note recording is targeting the Arranger or the Launcher can be defined in Preferences > Controllers.